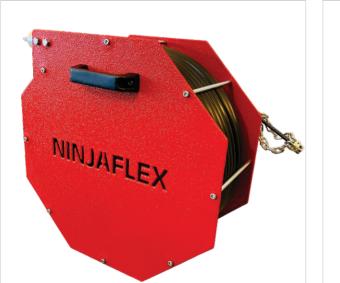

You set the limits of your workspace thanks to the ease of use of cordless!

NinjaFlex machines can also be operated with a sewer camera and transmitter.

With this option, it is possible to see the drain while cleaning it.

### **Additional Features**

- Lightweight, compact and highly efficient.
- NinjaFlex machines can also be operated while an sewer camera and transmitter is in the drain letting you see while you clean.
- Cordless convenience for additional time savings.
- High speed and speed adjustable.
- Built-in straps for carrying on the back.