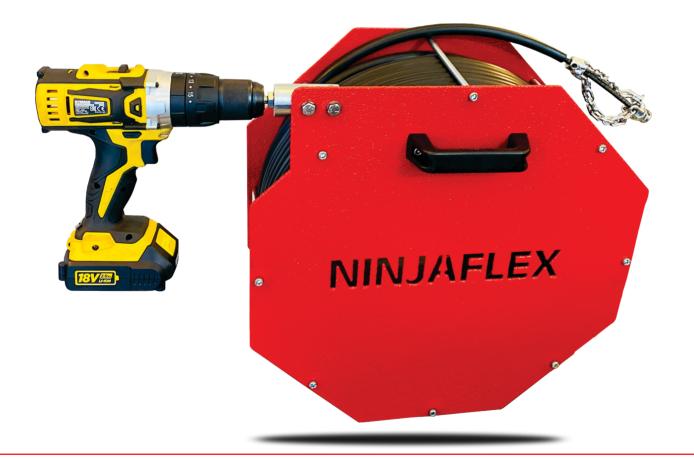

# **KAMMAK**<sup>®</sup> - NinjaFlex Drain Cleaning Machine

Effective, Easy Cleaning for Systems

KAMMAK NinjaFlex Drain Cleaning Machine will be your new favorite with its lightness, easy portability and high speed!

### **Additional Features**

- Lightweight, compact and highly efficient.
- NinjaFlex machines can also be operated while an sewer camera and transmitter is in the drain letting you see while you clean.
- Cordless convenience for additional time savings.
- High speed and speed adjustable.
- Built-in straps for carrying on the back.